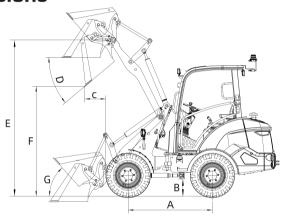

#### **Dimensions**

| Overall shipping size (L * W * H)   | mm (ft in)  | 4,010 (13' 2")*1,440 (4'8.7")*2,282 (7' 5.8") |
|-------------------------------------|-------------|-----------------------------------------------|
| A Wheelbase                         | mm (ft in)) | 1,470 (4' 9.9")                               |
| B Ground clearance                  | mm (ft in)  | 220 (8. 7")                                   |
| C Reach at max. height              | mm (ft in)  | 365 (1' 2.4")                                 |
| D Dumping angle                     | 0           | 40                                            |
| E Height at bucket pin              | mm (ft in)  | 2,728 (8' 11.4")                              |
| F Dumping height                    | mm (ft in)  | 2,010 (6' 7.1")                               |
| G Bucket rollback at ground level   | 0           | 48                                            |
| I Wheel tread                       | mm (ft in)  | 946(3' 1.2")                                  |
| J Articulation angle                | ٥           | 43                                            |
| K Turning radius at over bucket     | mm (ft in)  | 3,280 (10' 9.1")                              |
| M Turning radius at inside of tires | mm (ft in)  | 1,300 (4' 2")                                 |