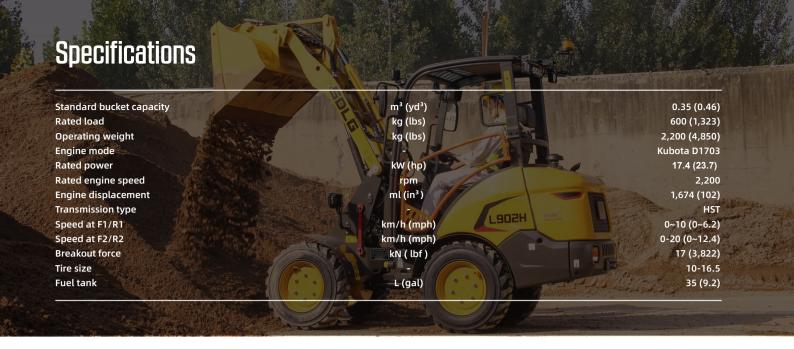

#### **Dimensions**

| Overall shipping size (L * W * H)   | mm (ft in)  | 4,010 (13' 2")*1,440 (4'8.7")*2,282 (7' 5.8") |
|-------------------------------------|-------------|-----------------------------------------------|
| A Wheelbase                         | mm (ft in)) | 1,470 (4' 9.9")                               |
| B Ground clearance                  | mm (ft in)  | 220 (8. 7")                                   |
| C Reach at max. height              | mm (ft in)  | 365 (1' 2.4")                                 |
| D Dumping angle                     | 0           | 40                                            |
| E Height at bucket pin              | mm (ft in)  | 2,728 (8' 11.4")                              |
| F Dumping height                    | mm (ft in)  | 2,010 (6' 7.1")                               |
| G Bucket rollback at ground level   | 0           | 48                                            |
| I Wheel tread                       | mm (ft in)  | 946(3' 1.2")                                  |
| J Articulation angle                | ٥           | 43                                            |
| K Turning radius at over bucket     | mm (ft in)  | 3,280 (10' 9.1")                              |
| M Turning radius at inside of tires | mm (ft in)  | 1,300 (4' 2")                                 |