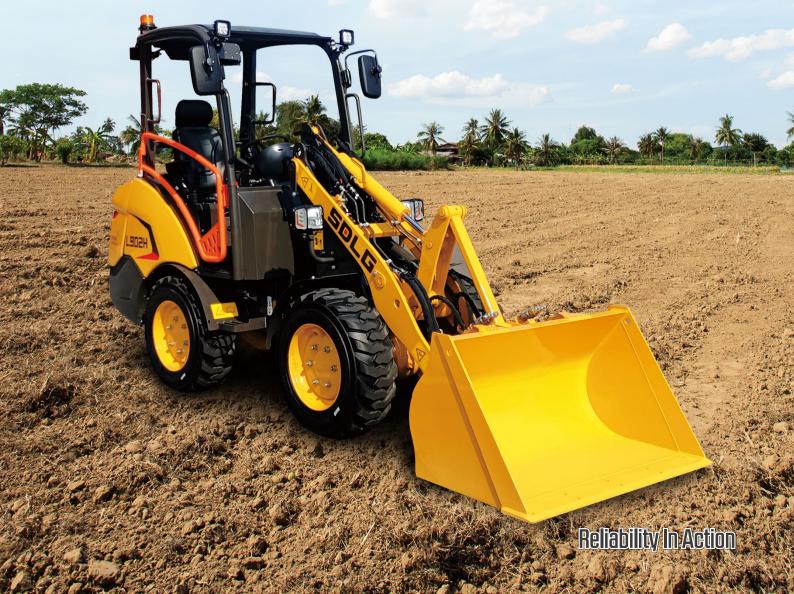

# L902H

## SDLG Compact Wheel Loader 2.2 t (4,850 lbs) | 17.4kW (23.7 hp)

ROPS&FOPS certified canopy.