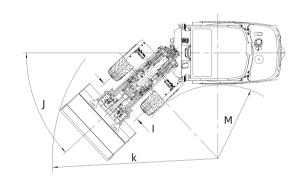

#### **Dimensions**

| Overall shipping size (L * W * H)   | mm (ft in)  | 4,010 (13' 2")*1,440 (4'8.7")*2,282 (7' 5.8") |
|-------------------------------------|-------------|-----------------------------------------------|
| A Wheelbase                         | mm (ft in)) | 1,470 (4' 9.9")                               |
| B Ground clearance                  | mm (ft in)  | 220 (8. 7")                                   |
| C Reach at max. height              | mm (ft in)  | 365 (1' 2.4")                                 |
| D Dumping angle                     | 0           | 40                                            |
| E Height at bucket pin              | mm (ft in)  | 2,728 (8' 11.4")                              |
| F Dumping height                    | mm (ft in)  | 2,010 (6' 7.1")                               |
| G Bucket rollback at ground level   | 0           | 48                                            |
| I Wheel tread                       | mm (ft in)  | 946(3' 1.2")                                  |
| J Articulation angle                | ٥           | 43                                            |
| K Turning radius at over bucket     | mm (ft in)  | 3,280 (10' 9.1")                              |
| M Turning radius at inside of tires | mm (ft in)  | 1,300 (4' 2")                                 |