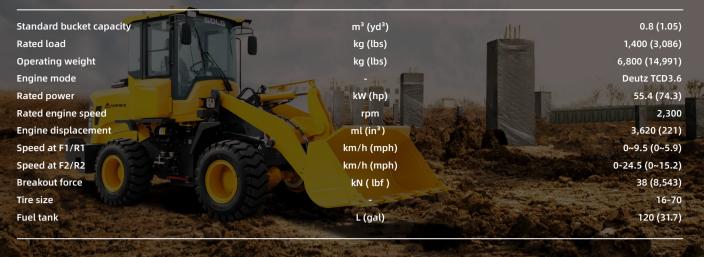

# **L918H** SDLG Wheel Loader 6.8 t ( 14,991 lbs ) | 55.4 kW (74.3 hp)

## • Highlights

The L918H Utilizes a large displacement Deutz engine with sufficient power and fast cycle times thus allowing the unit to operate at lower RPM, reducing vibration, noise, and fuel consumption, and improving reliability. The operating weight, stability, and traction of the machine are excellent. The transmission system is equipped with an electronically controlled gearbox and a reinforced drive axle. ROPS&FOPS certified spacious cab offers air conditioning and a mechanical suspension seat. Engine and daily maintenance points are easily accessible through the wide-opening rear hood.

Reliability in Action

SDLG

### Specifications



### Dimensions



| Overall size (L * W * H)            | mm (ft in) | 5,990 (19' 7.8") * 2,140 (7' 0.3") * 3,150 (10' 4.0") |
|-------------------------------------|------------|-------------------------------------------------------|
| A Wheelbase                         | mm (ft in) | 2,260 (7' 5.0")                                       |
| B Ground clearance                  | mm (ft in) | 290 (11.4")                                           |
| C Reach at max. height              | mm (ft in) | 1,125 (3' 8.3")                                       |
| D Dumping angle                     | 0          | 45                                                    |
| E Height at bucket pin              | mm (ft in) | 3,165 (10' 4.6")                                      |
| F Dumping heigh