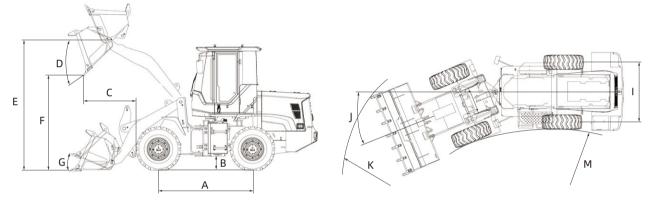

### Dimensions

| Overall size (L * W * H)            | mm (ft in) | 5,990 (19' 7.8") * 2,140 (7' 0.3") * 3,150 (10' 4.0") |
|-------------------------------------|------------|-------------------------------------------------------|
| A Wheelbase                         | mm (ft in) | 2,260 (7' 5.0")                                       |
| B Ground clearance                  | mm (ft in) | 290 (11.4")                                           |
| C Reach at max. height              | mm (ft in) | 1,125 (3' 8.3")                                       |
| D Dumping angle                     | 0          | 45                                                    |
| E Height at bucket pin              | mm (ft in) | 3,165 (10' 4.6")                                      |
| F Dumping height                    | mm (ft in) | 2,420 (7' 11.3")                                      |
| G Bucket rollback at ground level   | 0          | 44                                                    |
| I Wheel tread                       | mm (ft in) | 1,630 (5' 4.2")                                       |
| J Articulation angle                | 0          | 38                                                    |
| K Turning radius at over bucket     | mm (ft in) | 5,340 (17' 6.2")                                      |
| M Turning radius at inside of tires | mm (ft in) | 4,460 (14' 7.6")                                      |