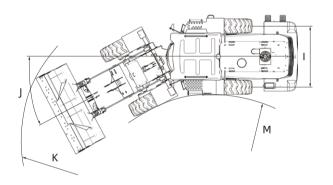

#### **Dimensions**

| Overall shipping size (L * W * H)   | mm(ft in) | 8,300 (27' 2.8") *3,016 (9' 10.7") * 3,450 (11' 3.8") |
|-------------------------------------|-----------|-------------------------------------------------------|
| A Wheelbase                         | mm(ft in) | 3,400 (11'1.9")                                       |
| B Ground clearance                  | mm(ft in) | 420 (1'4.5")                                          |
| C Reach at max. height              | mm(ft in) | 1,150 (3'9.3")                                        |
| D Dumping angle                     | ٥         | 45                                                    |
| E Height at bucket pin              | mm(ft in) | 4,205 (13'9.6")                                       |
| F Dumping height                    | mm(ft in) | 3,150 (10'4")                                         |
| G Bucket rollback at ground level   | ۰         | 42                                                    |
| I Wheel tread                       | mm(ft in) | 2,190 (7'2.2")                                        |
| J Articulation angle                | ٥         | 38                                                    |
| K Turning radius at over bucket     | mm(ft in) | 6,980 (22'10.8")                                      |
| M Turning radius at inside of tires | mm(ft in) | 3,560 (11'8.2")                                       |
|                                     |           |                                                       |