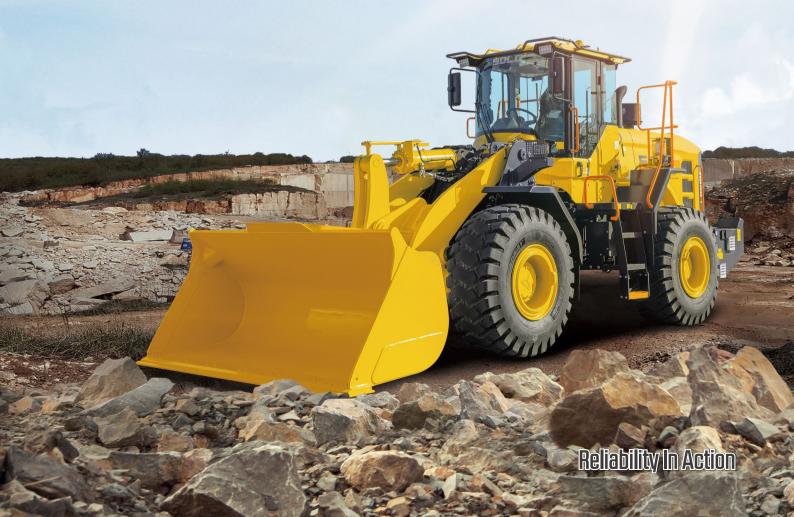

# L958H

## SDLG Wheel Loader 18.45 t (40,675 lbs) | 168 kW (228 hp)

### Highlights

The L958H is equipped with a Perkins engine providing ample power for all applications.

VRTE205 automatic transmission, KD function, power cut-off function, gears front four and rear four, easy to control, reliable and durable.