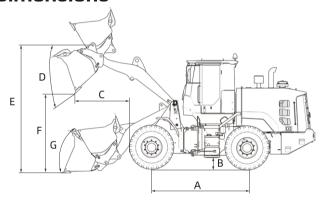

#### **Dimensions**

| Overall shipping size (L * W * H)   | mm(ft in) | 8,300 (27' 2.8") *3,016 (9' 10.7") * 3,450 (11' 3.8") |
|-------------------------------------|-----------|-------------------------------------------------------|
| A Wheelbase                         | mm(ft in) | 3,400 (11'1.9")                                       |
| B Ground clearance                  | mm(ft in) | 420 (1'4.5")                                          |
| C Reach at max. height              | mm(ft in) | 1,150 (3'9.3")                                        |
| D Dumping angle                     | ٥         | 45                                                    |
| E Height at bucket pin              | mm(ft in) | 4,205 (13'9.6")                                       |
| F Dumping height                    | mm(ft in) | 3,150 (10'4")                                         |
| G Bucket rollback at ground level   | ۰         | 42                                                    |
| I Wheel tread                       | mm(ft in) | 2,190 (7'2.2")                                        |
| J Articulation angle                | ٥         | 38                                                    |
| K Turning radius at over bucket     | mm(ft in) | 6,980 (22'10.8")                                      |
| M Turning radius at inside of tires | mm(ft in) | 3,560 (11'8.2")                                       |
|                                     |           |                                                       |