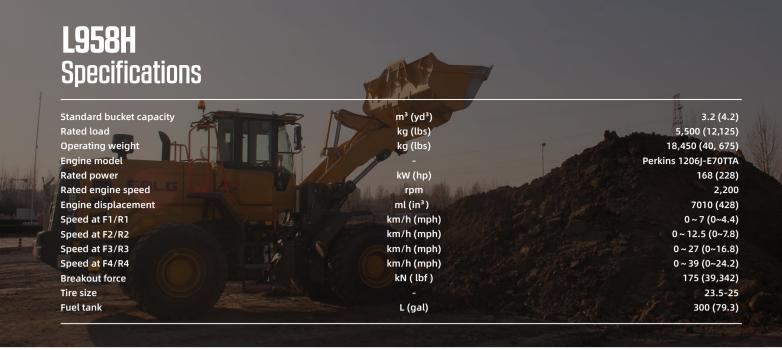

ts

The L958H is equipped with a Perkins engine providing ample power for all applications.

VRTE205 automatic transmission, KD function, power cut-off function, gears front four and rear four, easy to control, reliable and durable.

Hydraulic-driven reversible cooling fan optimizes cooling and engine efficiency by varying the fan speed to maintain the appropriate water and oil temperatures.

Cab is equipped with optimized air conditioning and air suspension seat with heating.

ROPS&FOPS certified cab with expanded glass viewing area, rear-view camera, and four LED working lights.

All pertinent information is monitored by the conveniently located screen within the operator's field of vision.

Engine and daily maintenance points are easily accessible through the wide-opening rear hood.





#### **Dimensions**





| Overall shipping size (L * W * H)   | mm(ft in) | 8,300 (27' 2.8") *3,016 (9' 10.7") * 3,450 (11' 3.8") |
|-------------------------------------|-----------|-------------------------------------------------------|
| A Wheelbase                         | mm(ft in) | 3,400 (11'1.9")                                       |
| B Ground clearance                  | mm(ft in) | 420 (1'4.5")                                          |
| C Reach at max. height              | mm(ft in) | 1,150 (3'9.3")                                        |
| D Dumping angle                     | ٥         | 45                                                    |
| E Height at bucket pin              | mm(ft in) | 4,205 (13'9.6")                                       |
| F Dumping heigh