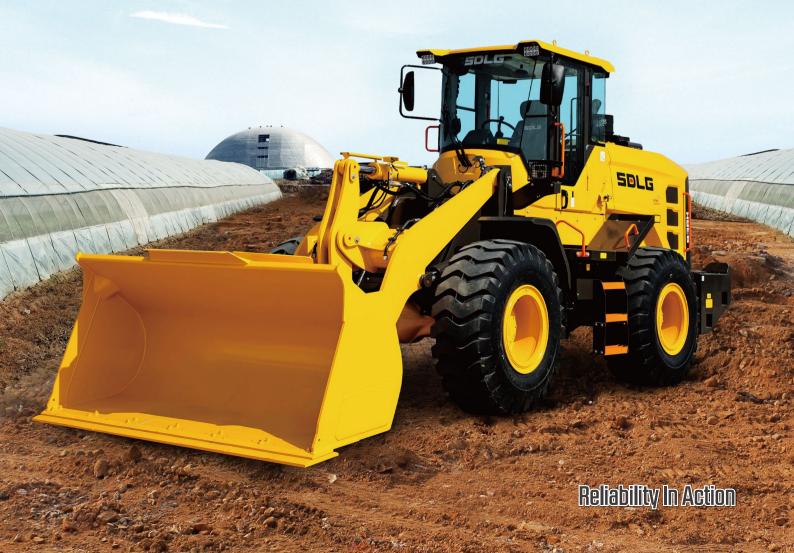

# **L938H**

## SDLG Wheel Loader 12.7 t (27,998 lbs) | 129 kW (175 hp)

### Highlights

The L938H is equipped with automatic transmission and large 20.5-25 tires, transmitting power reliably.

The full variable hydraulic system decreases overflow loss and fuel consumption.

Hydraulic-driven reversible cooling fan optimizes cooling and engine efficiency by varying the fan speed to maintain the appropriate water and oil temperatures.