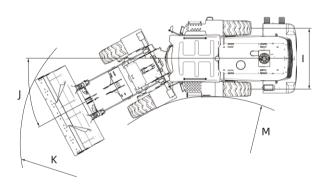

#### **Dimensions**

| Overall shipping size (L * W * H)   | mm(ft in) | 7,700 (25' 3.1") * 2,616 (8' 7") * 3,400 (11' 1.9") |
|-------------------------------------|-----------|-----------------------------------------------------|
| A Wheelbase                         | mm(ft in) | 2,850 (9' 4.2")                                     |
| B Ground clearance                  | mm(ft in) | 440 (1' 5.3")                                       |
| C Reach at max. height              | mm(ft in) | 1,210 (3' 11.6")                                    |
| D Dumping angle                     | ۰         | 45                                                  |
| E Height at bucket pin              | mm(ft in) | 3,850 (12' 7.6")                                    |
| F Dumping height                    | mm(ft in) | 2,750 (9' 0.6")                                     |
| G Bucket rollback at ground level   | ۰         | 43.5                                                |
| I Wheel tread                       | mm(ft in) | 1,965 (6' 5.4")                                     |
| J Articulation angle                | •         | 37                                                  |
| K Turning radius at over bucket     | mm(ft in) | 6,195 (20'3.9")                                     |
| M Turning radius at inside of tires | mm(ft in) | 3,075 (10'1.1")                                     |
|                                     |           |                                                     |