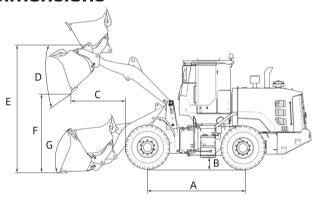

#### **Dimensions**

| Overall shipping size (L * W * H)   | mm(ft in) | 7,700 (25' 3.1") * 2,616 (8' 7") * 3,400 (11' 1.9") |
|-------------------------------------|-----------|-----------------------------------------------------|
| A Wheelbase                         | mm(ft in) | 2,850 (9' 4.2")                                     |
| B Ground clearance                  | mm(ft in) | 440 (1' 5.3")                                       |
| C Reach at max. height              | mm(ft in) | 1,210 (3' 11.6")                                    |
| D Dumping angle                     | ۰         | 45                                                  |
| E Height at bucket pin              | mm(ft in) | 3,850 (12' 7.6")                                    |
| F Dumping height                    | mm(ft in) | 2,750 (9' 0.6")                                     |
| G Bucket rollback at ground level   | ۰         | 43.5                                                |
| I Wheel tread                       | mm(ft in) | 1,965 (6' 5.4")                                     |
| J Articulation angle                | •         | 37                                                  |
| K Turning radius at over bucket     | mm(ft in) | 6,195 (20'3.9")                                     |
| M Turning radius at inside of tires | mm(ft in) | 3,075 (10'1.1")                                     |
|                                     |           |                                                     |