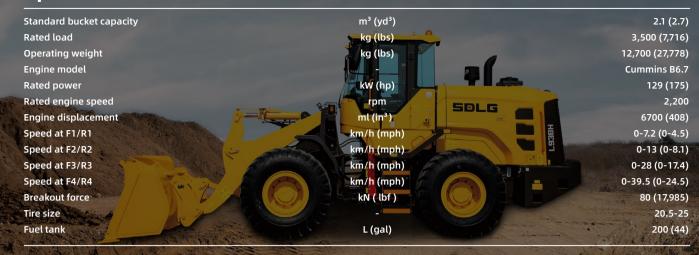

# **L938H**

## SDLG Wheel Loader 12.7 t (27,998 lbs) | 129 kW (175 hp)

### Highlights

The L938H is equipped with automatic transmission and large 20.5-25 tires, transmitting power reliably.

The full variable hydraulic system decreases overflow loss and fuel consumption.

Hydraulic-driven reversible cooling fan optimizes cooling and engine efficiency by varying the fan speed to maintain the appropriate water and oil temperatures.

ROPS&FOPS certified cab with expanded glass viewing area, rear-view camera, and four LED working lights.

All pertinent information is monitored by the conveniently located screen within the operator's field of vision.

Engine and daily maintenance points are easily accessible through the wide-opening rear hood.



# **L938H**Specifications



#### **Dimensions**





| Overall shipping size (L * W * H)   | mm(ft in) | 7,700 (25' 3.1") * 2,616 (8' 7") * 3,400 (11' 1.9") |
|-------------------------------------|-----------|-----------------------------------------------------|
| A Wheelbase                         | mm(ft in) | 2,850 (9' 4.2")                                     |
| B Ground clearance                  | mm(ft in) | 440 (1' 5.3")                                       |
| C Reach at max. height              | mm(ft in) | 1,210 (3' 11.6")                                    |
| D Dumping angle                     | ۰         | 45                                                  |
| E Height at bucket pin              | mm(ft in) | 3,850 (12' 7.6")                                    |
| F Dumping height