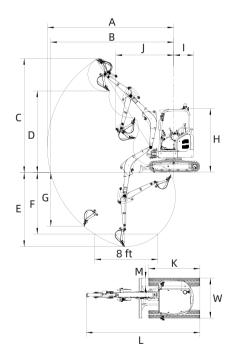

## **Dimensions**

| Boom length     |                                | mm (ft in)               | 2,450 (8' 0.5")   |
|-----------------|--------------------------------|--------------------------|-------------------|
| Arm length      |                                | mm (ft in)               | 1,400 (4' 7.1")   |
| Bucket capacity |                                | $m^3$ (yd <sup>3</sup> ) | 0.12 (0.16)       |
| A Max.          | digging reach                  | mm (ft in)               | 5,355 (17' 6.8")  |
| В Мах.          | digging reach on ground        | mm (ft in)               | 5,240 (17' 2.3")  |
| C Max.          | cutting height                 | mm (ft in)               | 4,660 (15' 3.5")  |
| D Max.          | dumping height                 | mm (ft in)               | 3,340 (10' 11.5") |
| E Max.          | digging depth                  | mm (ft in)               | 3,110 (10' 2.4")  |
| F Max.c         | digging depth(horizontal 8 ft) | mm (ft in)               | 2,610 (8' 6.8")   |
| G Max.          | vertical wall digging depth    | mm (ft in)               | 2,140 (7' 0.3")   |
| H Overa         | all shipping Height            | mm (ft in)               | 2,545 (8' 4.2")   |
| I Tail s        | wing radius                    | mm (ft in)               | 860 (2' 9.9")     |
| J Min. f        | ront swing radius              | mm (ft in)               | 2,340 (7' 8.1")   |
| K Unde          | rcarriage Length               | mm (ft in)               | 2150 (7' 0.6")    |
| L Overa         | ıll shipping Length            | mm (ft in)               | 4,890 (16' 0.5")  |
| M Track         | width                          | mm (ft in)               | 300 (11.8")       |
| W Overa         | all shipping width             | mm (ft in)               | 1,700 (5' 6.9")   |