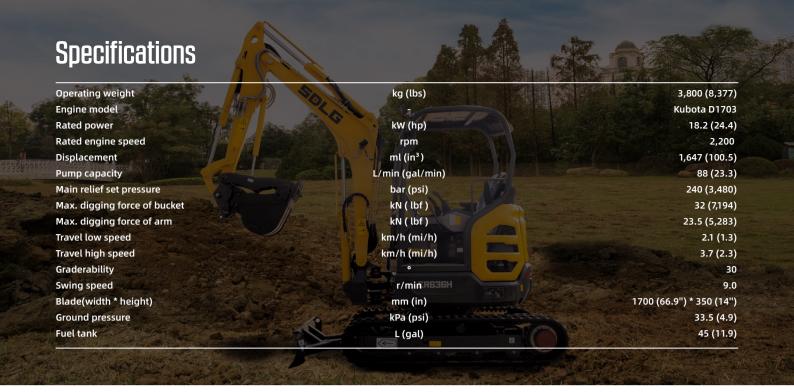

## **ER636H**

SDLG Compact Excavator 3.8 t (8,377 lbs) | 18.2 kW (24.4 hp)

## Highlights

The ER636H offers a Kubota engine perfectly matched with the hydraulic system, providing optimal break out force and lifting capacity.

Optimized large-displacement travel motor with high traction force, offers a solution for various complex working conditions.

Standard units offer X1/X3 pipelines, meeting a wide range of attachments.

Auxiliary pipelines with 5 quick connectors, allow attachments to be changed quickly and efficiently.

ROPS&TOP guard certified canopy with double rearview mirrors and three LED lights.





## **Dimensions**



| Boom length     |                                | mm (ft in)               | 2,450 (8' 0.5")   |
|-----------------|--------------------------------|--------------------------|-------------------|
| Arm length      |                                | mm (ft in)               | 1,400 (4' 7.1")   |
| Bucket capacity |                                | $m^3$ (yd <sup>3</sup> ) | 0.12 (0.16)       |
| A Max.          | digging reach                  | mm (ft in)               | 5,355 (17' 6.8")  |
| В Мах.          | digging reach on ground        | mm (ft in)               | 5,240 (17' 2.3")  |
| C Max.          | cutting height                 | mm (ft in)               | 4,660 (15' 3.5")  |
| D Max.          | dumping height                 | mm (ft in)