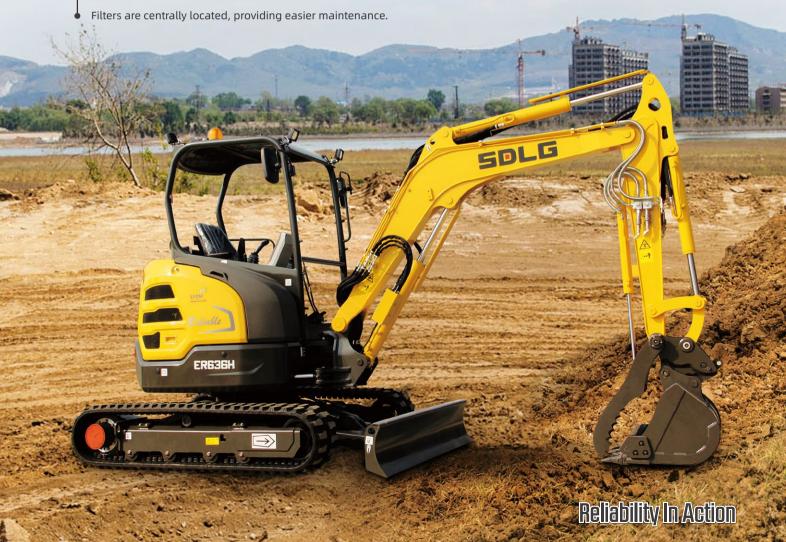

## **ER636H**

SDLG Compact Excavator 3.8 t (8,377 lbs) | 18.2 kW (24.4 hp)

## Highlights

The ER636H offers a Kubota engine perfectly matched with the hydraulic system, providing optimal break out force and lifting capacity.

Optimized large-displacement travel motor with high traction force, offers a solution for various complex working conditions.

Standard units offer X1/X3 pipelines, meeting a wide range of attachments.

Auxiliary pipelines with 5 quick connectors, allow attachments to be changed quickly and efficiently.

ROPS&TOP guard certified canopy with double rearview mirrors and three LED lights.