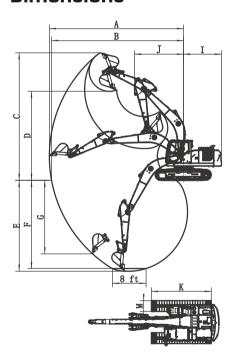

#### **Dimensions**

| Boom length                       |                                      | mm (ft in)               | 4,600 (15' 1.1")                            |
|-----------------------------------|--------------------------------------|--------------------------|---------------------------------------------|
| Arm length                        |                                      | mm (ft in)               | 2,500 (8' 2.4")                             |
| Bucket capacity                   |                                      | $m^3$ (yd <sup>3</sup> ) | 0.55 (0.72)                                 |
| Overall shipping size (L * W * H) |                                      | mm (ft in)               | 7,480 (24' 6.5")*2,500 (8' 2.4")*2,745 (9') |
| Α                                 | Max. digging reach                   | mm (ft in)               | 8,430 (27' 7.9")                            |
| В                                 | Max. digging reach on ground         | mm (ft in)               | 8,280 (27' 2")                              |
| С                                 | Max. cutting height                  | mm (ft in)               | 9,055 (29'8.5")                             |
| D                                 | Max. dumping height                  | mm (ft in)               | 6,585 (21' 7.3")                            |
| Ε                                 | Max. digging depth                   | mm (ft in)               | 5,190 (17' 0.3")                            |
| F                                 | Max. digging depth (horizontal 8 ft) | mm (ft in)               | 4,970 (16' 3.7")                            |
| G                                 | Max. vertical wall digging depth     | mm (ft in)               | 4,610 (15' 1.5")                            |
| I                                 | Tail swing radius                    | mm (ft in)               | 1,490 (4' 20.7")                            |
| J                                 | Min. front swing radius              | mm (ft in)               | 2,240 (7' 4.2")                             |
| Κ                                 | Undercarriage length                 | mm (ft in)               | 3,740 (12' 3.2")                            |
| М                                 | Track width                          | mm (ft in)               | 500 (1' 7.7")                               |
|                                   |                                      |                          |                                             |