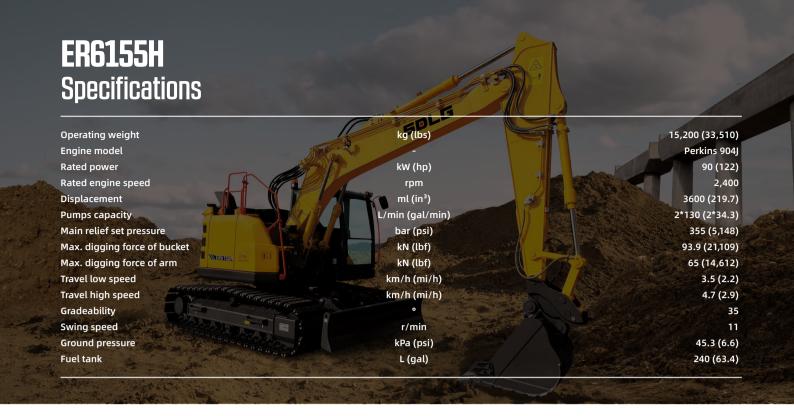

ustomized to accommodate different applications and operating habits; offering various working modes for improving productivity and reducing fuel consumption.

Equipped with an anti-digging cab function and a boom tilt back speed limit function to prevent materials from spilling into the cab and ensure the cleanliness of the cab and the safety of the driver.

Perkins engine features passive regeneration technology, automatically removing the diesel particulates without unnecessary downtime.

The short swing radius allows safe and concise operation in narrow spaces.

• Counterweight equipped with a rear side door, which is convenient for engine maintenance; DEF tank is located at a low position, and it can be filled while standing on the ground; Fuel pump is standard for easy refueling.





#### **Dimensions**



| Boom length                       |                                      | mm (ft in)               | 4,600 (15' 1.1")                            |
|-----------------------------------|--------------------------------------|--------------------------|---------------------------------------------|
| Arm length                        |                                      | mm (ft in)               | 2,500 (8' 2.4")                             |
| Bucket capacity                   |                                      | $m^3$ (yd <sup>3</sup> ) | 0.55 (0.72)                                 |
| Overall shipping size (L * W * H) |                                      | mm (ft in)               | 7,480 (24' 6.5")*2,500 (8' 2.4")*2,745 (9') |
| Α